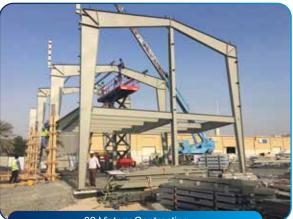

| Steel and Cladding Installation |  |  |
| 3     | JBC-015-2018                | Agnice Contracting LLC    | Jafza           | 4400            | Steel and Cladding Installation |  |  |
| 4     | JBC-016-2018                | Steel House               | DIP             | 2500            | Steel and Cladding Installation |  |  |
| 5     | JBC-017-2018                | Offset Construction       | Jebel Ali       | 4500            | Steel and Cladding Installation |  |  |
| 6     | JBC-018-2018                | Emirates Building Systems | Al Quasis       | 2100            | Steel and Cladding Installation |  |  |
| 7     | JBC-019-2018                | 3B United Group           | Ras Al Khor     | 1600            | Steel and Cladding Installation |  |  |

## 3.4 On-Going Projects





02 Victory Contracting











## 3.5 Completed Projects

|       | COMPLETED PROJECTS |                                              |                  |                 |                                 |  |  |
|-------|--------------------|----------------------------------------------|------------------|-----------------|---------------------------------|--|--|
| SI NO | JOB NO             | COMPANY NAME                                 | SITE LOCATION    | AREA in<br>Sq.M | Remarks                         |  |  |
| 1     | JBC-001-2017       | Penta Emirates Contracting                   | Jafza            | 3000            | Steel and Cladding Installation |  |  |
| 2     | JBC-002-2017       | Global Green Bridge Contracting LLC          | Ras Al Khor      | 2500            | St