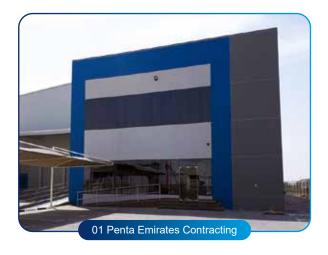

## 3.5 Completed Projects

|       | COMPLETED PROJECTS |                                              |                  |                 |                                 |  |  |
|-------|--------------------|----------------------------------------------|------------------|-----------------|---------------------------------|--|--|
| SI NO | JOB NO             | COMPANY NAME                                 | SITE LOCATION    | AREA in<br>Sq.M | Remarks                         |  |  |
| 1     | JBC-001-2017       | Penta Emirates Contracting                   | Jafza            | 3000            | Steel and Cladding Installation |  |  |
| 2     | JBC-002-2017       | Global Green Bridge Contracting LLC          | Ras Al Khor      | 2500            | Steel and Cladding Installation |  |  |
| 3     | JBC-003-2017       | Emirates Building Systems                    | Al Ttay          | 800             | Steel and Cladding Installation |  |  |
| 4     | JBC-004-2017       | Arcade Star Construction LLC                 | Intenatinal City | 1500            | Steel and Cladding Installation |  |  |
| 5     | JBC-005-2017       | OFFSET Construction                          | DIC              | 6500            | Steel and Cladding Installation |  |  |
| 6     | JBC-006-2017       | Proframe Steel Constructions Contracting LLC | Ras Al Khor      | 4000            | Decking and Cladding only       |  |  |
| 7     | JBC-007-2017       | Memaar construction                          | Jafza            | 6500            | Cladding Only                   |  |  |
| 8     | JBC-008-2017       | Memaar construction                          | jafza            | 5800            | Cladding Only                   |  |  |
| 9     | JBC-009-2017       | Memaar construction                          | Qusais           | 3000            | Cladding Only                   |  |  |
| 10    | JBC-010-2017       | Steel House                                  | Sajjah           | 8000            | Cladding Only                   |  |  |
| 11    | JBC-011-2017       | Agnice Contracting LLC                       | Jafza            | 6000            | Cladding Only                   |  |  |
| 12    | JBC-013-2018       | East West                                    | DIC              | 4608            | Steel and Cladding Installation |  |  |