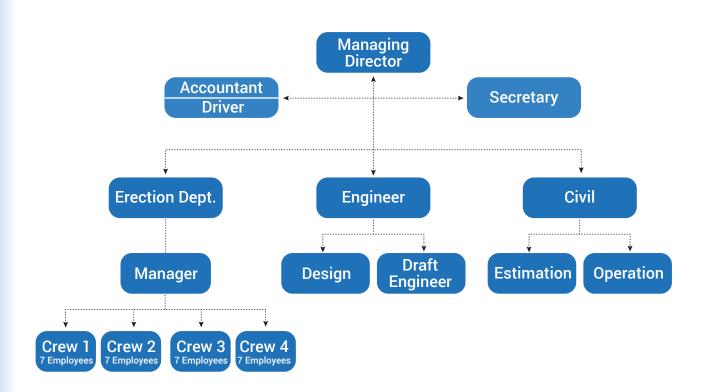

ivities
- Importance of using Personal Protective Equipment at work
- · Maintenance of tidiness of work place
- The advantages of benefits of improved personal performance
- Emergency procedures and response requirements
- The potential consequences of departure from specified operating procedures

The resulting system:

- Ensures the well-being of all employees by helping them to take care of themselves first
- Promotes a work place that protects the health of all people working around which includes employees, subcontractors and the community surrounding the site
- · Emphasizes prevention through induction courses
- Provides medical insurance plans

This system considers local conditions and complies with the health laws and regulations applicable in the UAE

### 3.3 Organization Chart



### 3.4 On-Going Projects

|       | On Going/ Upcoming PROJECTS |                           |                 |                 |                                 |  |  |
|-------|-----------------------------|---------------------------|-----------------|-----------------|---------------------------------|--|--|
| SI NO | JOB NO                      | COMPANY NAME              | SITE LOCATION   | AREA in<br>Sq.M | Remarks                         |  |  |
| 1     | JBC-012-2018                | Memaar Construction       | Jafza           | 6000            | Steel and Cladding Installation |  |  |
| 2     | JBC-014-2018                | Victory Contracting       | Production City | 2500            | Steel and Cladding Installation |  |  |
| 3     | JBC-015-2018                | Agnice Cont