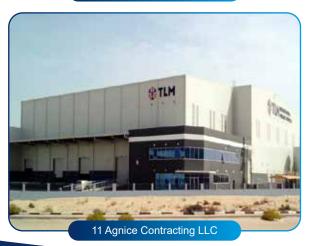

## 3.5 Completed Projects

|       | COMPLETED PROJECTS |                                              |                  |                 |                                 |  |  |
|-------|--------------------|----------------------------------------------|------------------|-----------------|---------------------------------|--|--|
| SI NO | JOB NO             | COMPANY NAME                                 | SITE LOCATION    | AREA in<br>Sq.M | Remarks                         |  |  |
| 1     | JBC-001-2017       | Penta Emirates Contracting                   | Jafza            | 3000            | Steel and Cladding Installation |  |  |
| 2     | JBC-002-2017       | Global Green Bridge Contracting LLC          | Ras Al Khor      | 2500            | Steel and Cladding Installation |  |  |
| 3     | JBC-003-2017       | Emirates Building Systems                    | Al Ttay          | 800             | Steel and Cladding Installation |  |  |
| 4     | JBC-004-2017       | Arcade Star Construction LLC                 | Intenatinal City | 1500            | Steel and Cladding Installation |  |  |
| 5     | JBC-005-2017       | OFFSET Construction                          | DIC              | 6500            | Steel and Cladding Installation |  |  |
| 6     | JBC-006-2017       | Proframe Steel Constructions Contracting LLC | Ras Al Khor      | 4000            | Decking and Cladding only       |  |  |
| 7     | JBC-007-2017       | Memaar construction                          | Jafza            | 6500            | Cladding Only                   |  |  |
| 8     | JBC-008-2017       | Memaar construction                          | jafza            | 5800            | Cladding Only                   |  |  |
| 9     | JBC-009-2017       | Memaar construction                          | Qusais           | 3000            | Cladding Only                   |  |  |
| 10    | JBC-010-2017       | Steel House                                  | Sajjah           | 8000            | Cladding Only                   |  |  |
| 11    | JBC-011-2017       | Agnice Contracting LLC                       | Jafza            | 6000            | Cladding Only                   |  |  |
| 12    | JBC-013-2018       | East West                                    | DIC              | 4608            | Steel and Cladding Installation |  |  |