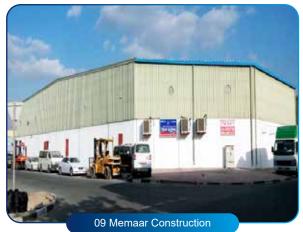

## 3.5 Completed Projects

|       | COMPLETED PROJECTS |                                              |                  |                 |                                 |  |  |
|-------|--------------------|----------------------------------------------|------------------|-----------------|---------------------------------|--|--|
| SI NO | JOB NO             | COMPANY NAME                                 | SITE LOCATION    | AREA in<br>Sq.M | Remarks                         |  |  |
| 1     | JBC-001-2017       | Penta Emirates Contracting                   | Jafza            | 3000            | Steel and Cladding Installation |  |  |
| 2     | JBC-002-2017       | Global Green Bridge Contracting LLC          | Ras Al Khor      | 2500            | Steel and Cladding Installation |  |  |
| 3     | JBC-003-2017       | Emirates Building Systems                    | Al Ttay          | 800             | Steel and Cladding Installation |  |  |
| 4     | JBC-004-2017       | Arcade Star Construction LLC                 | Intenatinal City | 1500            | Steel and Cladding Installation |  |  |
| 5     | JBC-005-2017       | OFFSET Construction                          | DIC              | 6500            | Steel and Cladding Installation |  |  |
| 6     | JBC-006-2017       | Proframe Steel Constructions Contracting LLC | Ras Al Khor      | 4000            | Decking and Cladding only       |  |  |
| 7     | JBC-007-2017       | Memaar construction                          | Jafza            | 6500            | Cladding Only                   |  |  |
| 8     | JBC-008-2017       | Memaar construction                          | jafza            | 5800            | Cladding Only                   |  |  |
| 9     | JBC-009-2017       | Memaar construction                          | Qusais           | 3000            | Cladding Only                   |  |  |
| 10    | JBC-010-2017       | Steel House                                  | Sajjah           | 8000            | Cladding Only                   |  |  |
| 11    | JBC-011-2017       | Agnice Contracting LLC                       | Jafza            | 6000            | Cladding Only                   |  |  |
| 12    | JBC-013-2018       | East West                                    | DIC              | 4608            | Steel and Cladding Installation |  |  |