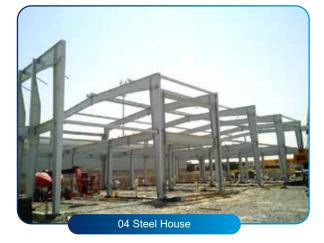

### 3.4 On-Going Projects

|       | On Going/ Upcoming PROJECTS |                           |                 |                 |                                 |  |  |
|-------|-----------------------------|---------------------------|-----------------|-----------------|---------------------------------|--|--|
| SI NO | JOB NO                      | COMPANY NAME              | SITE LOCATION   | AREA in<br>Sq.M | Remarks                         |  |  |
| 1     | JBC-012-2018                | Memaar Construction       | Jafza           | 6000            | Steel and Cladding Installation |  |  |
| 2     | JBC-014-2018                | Victory Contracting       | Production City | 2500            | Steel and Cladding Installation |  |  |
| 3     | JBC-015-2018                | Agnice Contracting LLC    | Jafza           | 4400            | Steel and Cladding Installation |  |  |
| 4     | JBC-016-2018                | Steel House               | DIP             | 2500            | Steel and Cladding Installation |  |  |
| 5     | JBC-017-2018                | Offset Construction       | Jebel Ali       | 4500            | Steel and Cladding Installation |  |  |
| 6     | JBC-018-2018                | Emirates Building Systems | Al Quasis       | 2100            | Steel and Cladding Installation |  |  |
| 7     | JBC-019-2018                | 3B United Group           | Ras Al Khor     | 1600            | Steel and Cladding Installation |  |  |