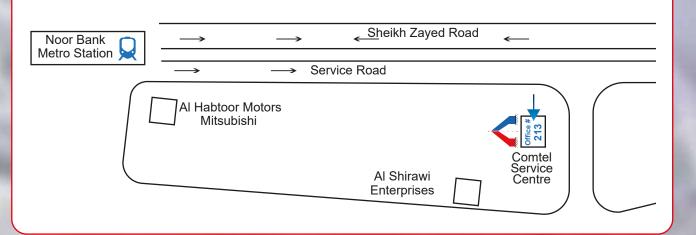

### **Location Map**

# **BALANCED CONSTRUCTION LLC**

Innovate, Sustain & Balance

P.O. Box : 391283, Office # 213, Sheikh Zayed Road, Dubai-U.A.E. Tel : 04 2885344, Fax : 04 2585399, Email : info@balanced.ae, Website : www.balanced.ae