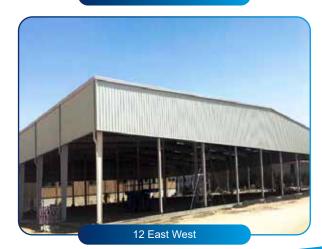

## 3.5 Completed Projects

|       | COMPLETED PROJECTS |                                              |                  |                 |                                 |  |  |
|-------|--------------------|----------------------------------------------|------------------|-----------------|---------------------------------|--|--|
| SI NO | JOB NO             | COMPANY NAME                                 | SITE LOCATION    | AREA in<br>Sq.M | Remarks                         |  |  |
| 1     | JBC-001-2017       | Penta Emirates Contracting                   | Jafza            | 3000            | Steel and Cladding Installation |  |  |
| 2     | JBC-002-2017       | Global Green Bridge Contracting LLC          | Ras Al Khor      | 2500            | Steel and Cladding Installation |  |  |
| 3     | JBC-003-2017       | Emirates Building Systems                    | Al Ttay          | 800             | Steel and Cladding Installation |  |  |
| 4     | JBC-004-2017       | Arcade Star Construction LLC                 | Intenatinal City | 1500            | Steel and Cladding Installation |  |  |
| 5     | JBC-005-2017       | OFFSET Construction                          | DIC              | 6500            | Steel and Cladding Installation |  |  |
| 6     | JBC-006-2017       | Proframe Steel Constructions Contracting LLC | Ras Al Khor      | 4000            | Decking and Cladding only       |  |  |
| 7     | JBC-007-2017       | Memaar construction                          | Jafza            | 6500            | Cladding Only                   |  |  |
| 8     | JBC-008-2017       | Memaar construction                          | jafza            | 5800            | Cladding Only                   |  |  |
| 9     | JBC-009-2017       | Memaar construction                          | Qusais           | 3000            | Cladding Only                   |  |  |
| 10    | JBC-010-2017       | Steel House                                  | Sajjah           | 8000            | Cladding Only                   |  |  |
| 11    | JBC-011-2017       | Agnice Contracting LLC                       | Jafza            | 6000            | Cladding Only                   |  |  |
| 12    | JBC-013-2018       | East West                                    | DIC              | 4608            | Steel and Cladding Installation |  |  |