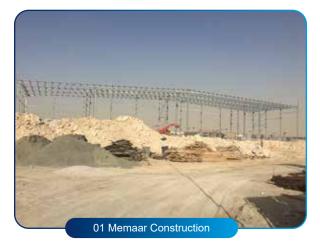

## 3.5 Completed Projects

|       | COMPLETED PROJECTS |                                              |                  |                 |                                 |  |  |
|-------|--------------------|----------------------------------------------|------------------|-----------------|---------------------------------|--|--|
| SI NO | JOB NO             | COMPANY NAME                                 | SITE LOCATION    | AREA in<br>Sq.M | Remarks                         |  |  |
| 1     | JBC-001-2017       | Penta Emirates Contracting                   | Jafza            | 3000            | Steel and Cladding Installation |  |  |
| 2     | JBC-002-2017       | Global Green Bridge Contracting LLC          | Ras Al Khor      | 2500            | Steel and Cladding Installation |  |  |
| 3     | JBC-003-2017       | Emirates Building Systems                    | Al Ttay          | 800             | Steel and Cladding Installation |  |  |
| 4     | JBC-004-2017       | Arcade Star Construction LLC                 | Intenatinal City | 1500            | Steel and Cladding Installation |  |  |
| 5     | JBC-005-2017       | OFFSET Construction                          | DIC              | 6500            | Steel and Cladding Installation |  |  |
| 6     | JBC-006-2017       | Proframe Steel Constructions Contracting LLC | Ras Al Khor      | 4000            | Decking and Cladding only       |  |  |
| 7     | JBC-007-2017       | Memaar construction                          | Jafza            | 6500            | Cladding Only                   |  |  |
| 8     | JBC-008-2017       | Memaar construction                          | jafza            | 5800            | Cladding Only                   |  |  |
| 9     | JBC-009-2017       | Memaar construction                          | Qusais           | 3000            | Cladding Only                   |  |  |
| 10    | JBC-010-2017       | Steel House                                  | Sajjah           | 8000            | Cladding Only                   |  |  |
| 11    | JBC-011-2017       | Agnice Contracting LLC                       | Jafza            | 6000            | Cladding Only                   |  |  |
| 12    | JBC-013-2018       | East West                                    | DIC              | 4608            | Steel and Cladding Installation |  |  |