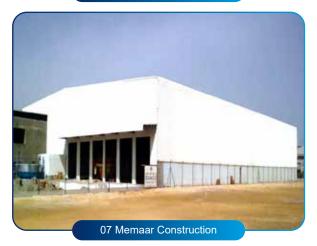

## 3.5 Completed Projects

|       | COMPLETED PROJECTS |                                              |                  |                 |                                 |  |  |
|-------|--------------------|----------------------------------------------|------------------|-----------------|---------------------------------|--|--|
| SI NO | JOB NO             | COMPANY NAME                                 | SITE LOCATION    | AREA in<br>Sq.M | Remarks                         |  |  |
| 1     | JBC-001-2017       | Penta Emirates Contracting                   | Jafza            | 3000            | Steel and Cladding Installation |  |  |
| 2     | JBC-002-2017       | Global Green Bridge Contracting LLC          | Ras Al Khor      | 2500            | Steel and Cladding Installation |  |  |
| 3     | JBC-003-2017       | Emirates Building Systems                    | Al Ttay          | 800             | Steel and Cladding Installation |  |  |
| 4     | JBC-004-2017       | Arcade Star Construction LLC                 | Intenatinal City | 1500            | Steel and Cladding Installation |  |  |
| 5     | JBC-005-2017       | OFFSET Construction                          | DIC              | 6500            | Steel and Cladding Installation |  |  |
| 6     | JBC-006-2017       | Proframe Steel Constructions Contracting LLC | Ras Al Khor      | 4000            | Decking and Cladding only       |  |  |
| 7     | JBC-007-2017       | Memaar construction                          | Jafza            | 6500            | Cladding Only                   |  |  |
| 8     | JBC-008-2017       | Memaar construction                          | jafza            | 5800            | Cladding Only                   |  |  |
| 9     | JBC-009-2017       | Memaar construction                          | Qusais           | 3000            | Cladding Only                   |  |  |
| 10    | JBC-010-2017       | Steel House                                  | Sajjah           | 8000            | Cladding Only                   |  |  |
| 11    | JBC-011-2017       | Agnice Contracting LLC                       | Jafza            | 6000            | Cladding Only                   |  |  |
| 12    | JBC-013-2018       | East West                                    | DIC              | 4608            | Steel and Cladding Installation |  |  |