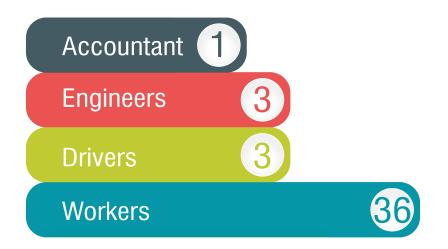

### 2.2 List Of Employees

### Total Strength of Employees - 43

#### NOTES :

Recruitment Of Another 15 Employees is in progress. We have business association with Manpower Consultancy.